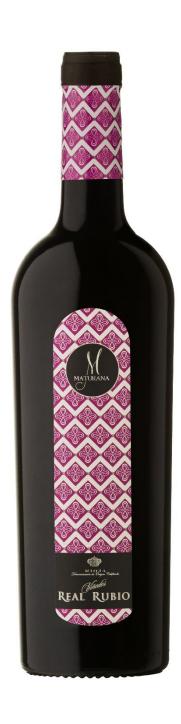

## **REAL RUBIO CRIANZA MATURANA 2015**

## **PRODUCT SHEET**

**BODEGA:** VIÑEDOS REAL RUBIO

LABEL: REAL RUBIO CRIANZA MATURANA

**VARIETIES: 100% MATURANA** 

VINTAGE: 2015

PRODUCTION AREA: Aldeanueva de Ebro

**APPELLATION: D.O.Ca RIOJA** 

**VINIFICATION AND AGEING:** Harvested at the beginning of October. Selection of some low yielding vines to create a wine to lay down. Grapes totally destemmed and controlled fermentation at 25°C. 16 months cask ageing.

**ALCOHOLIC STRENGTH: 14%VOL** 

**TASTING NOTES:** Intense bigarreau cherry red color with violet hues indicating that the wine still retains its youth. In a still glass, it is an explosion of nuances and subtle fragrances As we oxygenate the wine, extraordinarily fruity flavors appear, ripe black berries such as blackcurrants, blackberries, fine notes of violet flowers, all accompanied by sweet smoky flavors and a herbal background. A large, ample attack, fresh and fruity with the typical mineral hints of our terroir. Rich notes, cocoa, menthol; oily and sweet tannins that are well blended with the wood and a long lingering finish that invites you to keep drinking.